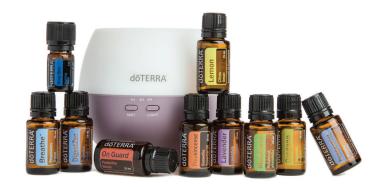

#### NATURAL SOLUTIONS KIT

Includes: (15 mL): dōTERRA Serenity,® DigestZen,® Melaleuca, AromaTouch,® Frankincense, dōTERRA Breathe,® dōTERRA Balance,® Lavender, Lemon, Peppermint, dōTERRA On Guard,® Wild Orange, (10 mL) PastTense® (Other): dōTERRA On Guard® Beadlets, dōTERRA On Guard® Toothpaste, dōTERRA On Guard® Hand Wash w/2 Dispensers, dōTERRA On Guard® Hand Sanitizing Mist, dōTERRA On Guard®+ Softgels, dōTERRA LifeLong Vitality Pack,® Correct-X,® PB Assist®+, dōTERRA Breathe® Vapor Stick, Deep Blue® Rub, DigestZen TerraZyme,® dōTERRA Salon Essentials® Protecting Shampoo, dōTERRA Salon Essentials® Soothing Conditioner, Fractionated Coconut Oil (4 oz), Lumo™ Diffuser, Wooden Box, Essentials Booklet.