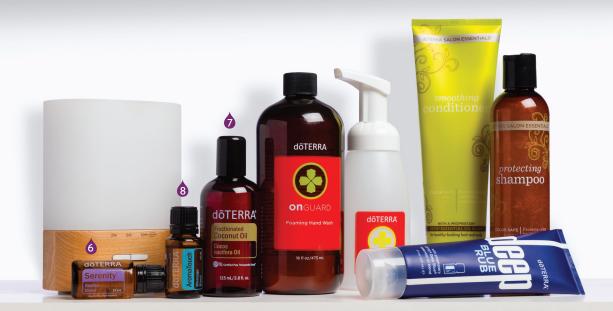

#### **6** dōTERRA SERENITY® RESTFUL BLEND

- Diffuse to promote relaxation and decrease stress
- · Create restful sleeping environment
- · Lessen feelings of tension
- · Calm emotions

#### dōTERRA ON GUARD®

- · Powerful immune system boost\*
- Support healthy respiratory function\*
- · Diffuse for cleansing

#### • FRACTIONATED COCONUT OIL

- · Unscented carrier oil
- Great for delivering essential oils to sensitive skin
- · Sustained delivery on specific locations
- Use for dilution