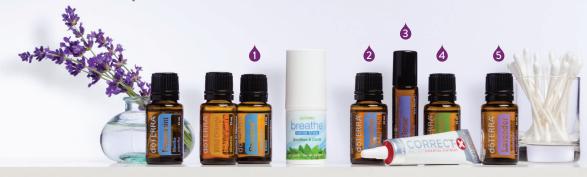

## dōTERRA BREATHE® RESPIRATORY BLEND

- Diffuse at night or during change of seasons
- · Maintain feelings of easy breathing and clear airways

#### DIGESTZEN® DIGESTIVE BLEND

- · Maintain healthy gastrointestinal tract\*
- · Help reduce bloating, gas, and occasional indigestion\*
- Ease feelings of stomach upset

#### 3 PASTTENSE® TENSION BLEND

- · Relieve feelings of tension and discomfort
- · Apply to temples and back of neck
- Invigorating pick-me-up