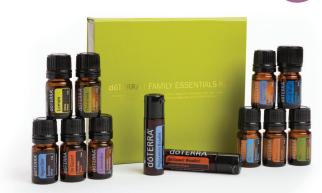

## FAMILY ESSENTIALS KIT AND BEADLETS

\$150.00

Includes: 5mL bottles of Frankincense, Lavender, Lemon, Melaleuca, Oregano, Peppermint, dōTERRA Breathe,® Deep Blue,® DigestZen,® dōTERRA On Guard,® Peppermint Beadlets, dōTERRA On Guard® Beadlets, and Essentials Booklet.